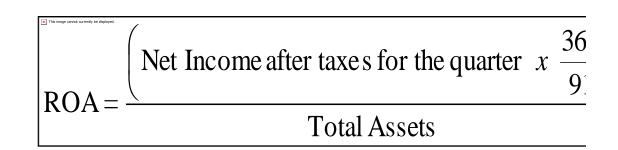

|    |                               | MISCELLANEOUS |                 |                       |                                |                  |                   |
|----|-------------------------------|---------------|-----------------|-----------------------|--------------------------------|------------------|-------------------|
| No | BANKS                         | Net pro       | fit (in LEK)    | ROA (quarterly, p.a.) | ROE<br>(quarterly,<br>p.a.)*** | No. of Employees | No. Of<br>Outlets |
|    |                               | Quarterly     | Cumulative      | %                     | %                              |                  |                   |
| 1  | Alpha Bank Albania            | (296,268,375) | (563,174,058)   | -1.68%                | -10.33%                        | 426              | 36                |
| 2  | American Bank of Investments  | 384,590,088   | 880,324,197     | 4.91%                 | 47.16%                         | 244              | 19                |
| 3  | Banka Kombëtare Tregtare      | 1,889,454,711 | 3,686,866,448   | 2.11%                 | 18.38%                         | 1,300            | 91                |
| 4  | Credins Bank                  | 83,262,119    | 161,235,701     | 0.22%                 | 2.71%                          | 785              | 57                |
| 5  | Credit Bank of Albania        | (1,182,008.7) | (65,531,809.0)  | -0.23%                | -0.44%                         | 28               | 2                 |
| 6  | FIBANK Albania                | 82,669,118    | 204,260,616     | 1.83%                 | 15.19%                         | 128              | 9                 |
| 7  | International Commercial Bank | 2,856,410     | (39,822,540)    | 0.12%                 | 0.78%                          | 99               | 6                 |
| 8  | Intesasanpaolo Bank Albania   | 681,959,065   | 1,404,441,565   | 1.80%                 | 15.20%                         | 571              | 32                |
| 9  | NBG Bank Albania              | (53,321,756)  | 122,416,545     | -0.55%                | -2.53%                         | 302              | 26                |
| 10 | ProCredit Bank                | (154,428,377) | (134,300,044)   | -1.90%                | -12.49%                        | 259              | 19                |
| 11 | Raiffeisen Bank Albania       | 675,132,967   | (1,642,515,589) | 0.99%                 | 9.90%                          | 1,404            | 87                |
| 12 | Societe Generale Albania      | 195,939,271   | 281,053,372     | 1.03%                 | 8.98%                          | 393              | 36                |
| 13 | Tirana Bank                   | (187,095,715) | (327,154,314)   | -0.94%                | -4.99%                         | 434              | 39                |
| 14 | Union Bank                    | 56,856,118    | 214,984,119     | 0.59%                 | 6.25%                          | 356              | 29                |
| 15 | United Bank of Albania        | (4,834,055)   | 7,881,553       | -0.30%                | -1.29%                         | 78               | 6                 |
| 16 | Veneto Banka                  | (563,848,076) | (660,556,522)   | -8.65%                | -73.22%                        | 133              | 15                |
|    | TOTAL                         | 2,791,741,504 | 3,530,409,240   |                       |                                | 6,940            | 509               |